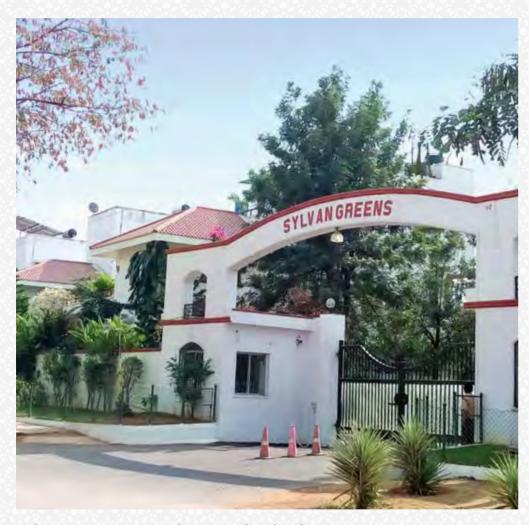

Some of our completed projects include ARD Mystic Hills (Hyderabad), ARD Sylvan Greens (Secunderabad), ARD Patel Enclave (Hyderabad), and ARD Royal Gardens (Kergalli).

Sylvan Greens, Yapral, Secunderabad. Total area: 1.5 Lakh Square Feet.