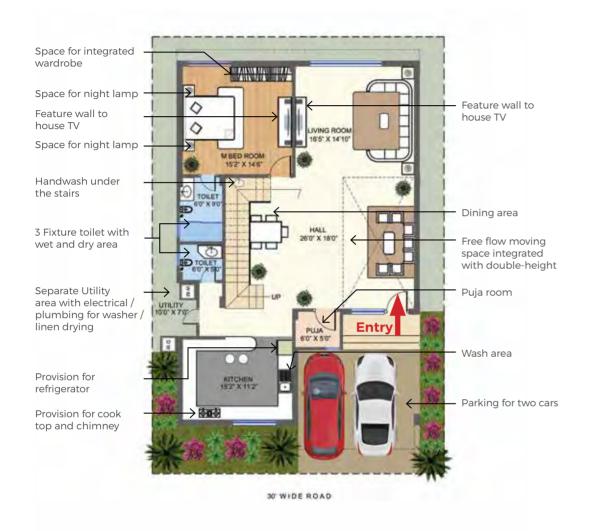

#### 30' WIDE ROAD Parking for two cars Space for integrated wardrobe Space for night lamp 0 Feature wall to Puja room house TV Space for night lamp 60° X 5 **Entry** Handwash under the stairs Dining area 3 Fixture toilet with wet and dry area Separate Utility Free flow moving area with electrical / UTILITY space integrated plumbing for washer / with double-height linen drying LIVING ROOM 165" X 153" HITCHEN 152 X 112 Feature wall to Provision for house TV refrigerator Wash area Provision for cook top and chimney