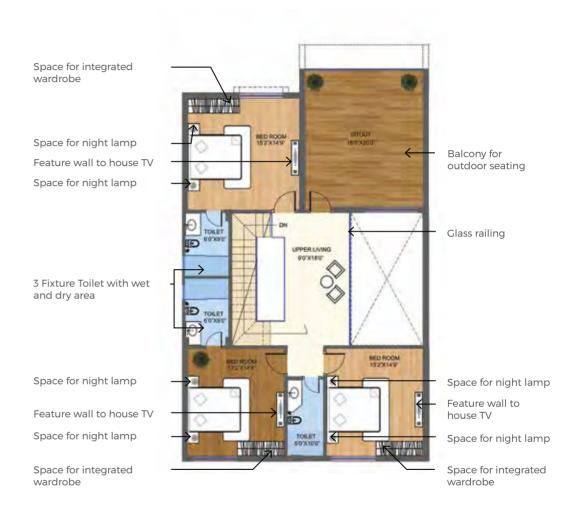

### **UPPER LEVEL**

BLOCK - A
EAST SIDE TOWN HOME

### Space for night lamp Balcony with outdoor seating Feature wall to house TV Space for night lamp Space for integrated - Feature wall to house TV wardrobe 3 Fixture toilet with EMNICHAL wet and dry area Handwash under the stairs **Entry** – Dining area Free flow moving space integrated with double-height 3 Fixture toilet with wet and dry area 00 Space for integrated wardrobe Provision for refrigerator Feature wall to house TV Provision for cook top and chimney - Wash area Separate Utility area with electrical / plumbing for washer / linen drying