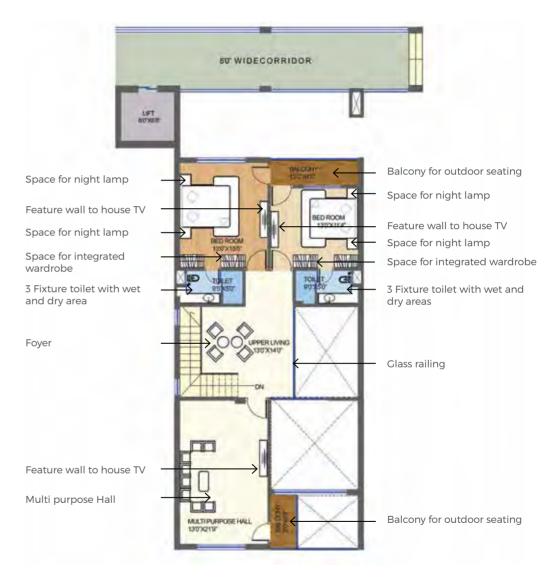

### **UPPER LEVEL**

BLOCK - A
EAST SIDE TOWN HOME

### Space for night lamp Balcony with outdoor seating Feature wall to house TV Space for night lamp Space for integrated - Feature wall to house TV wardrobe 3 Fixture toilet with EMNICHAL wet and dry area Handwash under the stairs **Entry** – Dining area Free flow moving space integrated with double-height 3 Fixture toilet with wet and dry area 00 Space for integrated wardrobe Provision for refrigerator Feature wall to house TV Provision for cook top and chimney - Wash area Separate Utility area with electrical / plumbing for washer / linen drying