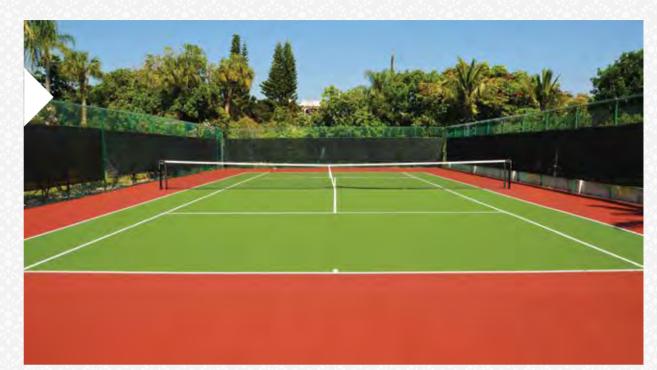

### **MULTI-PURPOSE COURT**

When it comes to having a blast, look no further. Saavan is equipped with a multi-purpose court which can be used to play games like tennis and badminton. There is ample space for kids to run around and play any game that suits their imagination.

### **MULTI-PURPOSE COURT**

Saavan is equipped with a multi-purpose court that can be used for a variety of different games. Apart from court games, games like Kho Kho and Kabaddi can also be played in this area. After all, coming up with new games everyday, some real, some imaginary, is the best part of being a kid!