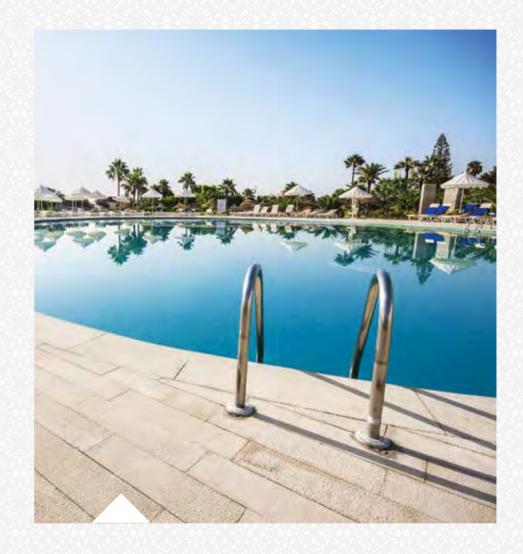

## STATE-OF-THE-ART CLUBHOUSE

The Saavan clubhouse is equipped with a gymnasium, a party hall and a swimming pool to beat the heat!

### **SWIMMING POOL**

The swimming pool is designed keeping the families in mind. The pool is of ideal depth and has all the required safety features to ensure that adults and kids can enjoy the pool equally. The pool is kept completely clean and is maintained properly on a regular basis.