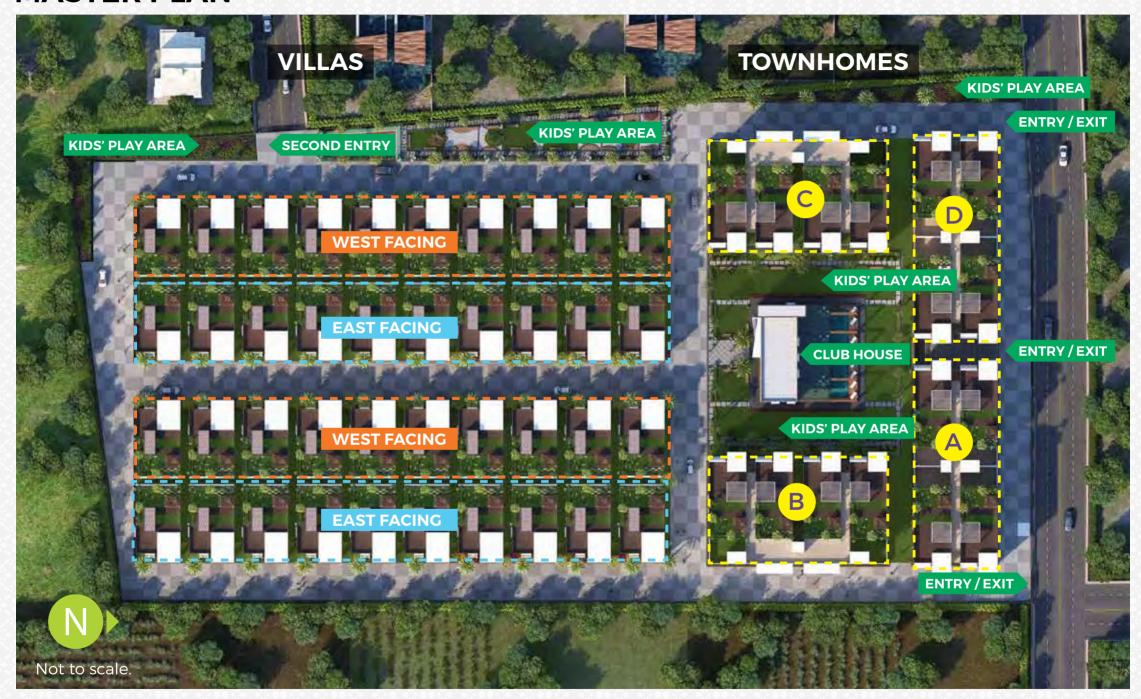

nd colleges to shopping areas, malls and resturants, everything you could possibly need is a short drive away.

Saavan's location in the city is ideal, with hospitals, educational institutions and an abundance of shopping areas in the vicinity. Some notable establishments nearby are:

### HOSPITALS

APOLLO HOSPITAL (8 KM AWAY)
MILITARY HOSPITAL (1 KM AWAY)

### **TRAVEL**

SECUNDERABAD STATION (10 KM AWAY)
JUBILEE BUS TERMINAL (10 KM AWAY)

### SHOPPING

MORE SUPERMARKET (LESS THAN 500 METRES)
TRIMULGHERRY ROADS (5 KM AWAY)

### **CLUBS**

ARMY GOLF COURSE (5 MINS WALK)
SECUNDERABAD CLUB (8 KM AWAY)

### **EDUCATION**

BHAVAN'S VIVEKANANDA COLLEGE (4 KM AWAY) KENDRIYA VIDYALAYA BOLARUM (1 KM AWAY)

### OTHER PLACES

PARADISE CIRCLE (12 KM AWAY) SAINIKPURI (4 KM AWAY)

### **MASTER PLAN**



### **TOWNHOMES**









### **BIRD'S EYE VIEW**



### BUY A TOWNHOME

Our townhomes are designed specifically to ensure that there is maximum utilization of space. Each townhome has a double-height common area, which sees to it that there is plenty of fresh air and sunlight in the house. The house comes fully equipped with a state-of-the-art modular kitchen, study area, storage spaces and open areas like balconies and terraces. Each townhome is designed to make the lives of our residents as hassle-free as possible.



### Why live in a townhome?



Double-height spaces



Space for a backyard / terrace garden



Live in a community of like-minded people



Plenty of fresh air and sunshine



3 balconies in every townhome



First townhomes in Secunderabad

### OR BUY A VILLA

Villas