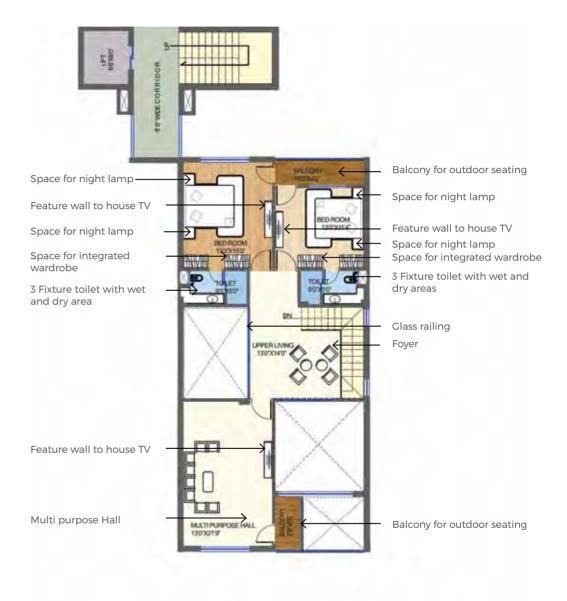

### **UPPER LEVEL**

BLOCK - B
EAST SIDE TOWN HOME

### 80 WIDE CORRIDOR 80'X66 Balcony for outdoor seating Space for night lamp Space for night lamp Feature wall to house TV RED ROOM Feature wall to house TV Space for night lamp -Space for night lamp Space for integrated Space for integrated wardrobe wardrobe 3 Fixture toilet with 3 Fixture toilet with wet wet and dry area and dry area Handwash under the stairs Dining area FOYER Entry Free flow moving Puja room space integrated with double-height 00 Provision for 130'X 106" refrigerator Provision for cook top and chimney Balcony for outdoor seating UTILITY 13'0'X4'0' Separate Utility area with electrical / plumbing for washer / linen drying