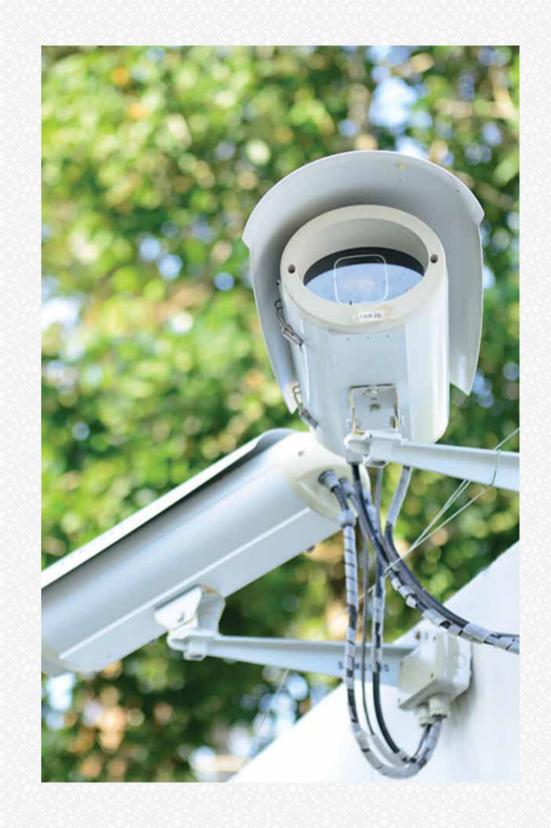

### SAFETY/SECURITY

Trained security personnel
CCTV cameras in specific areas
Dedicated security cabin
Central monitoring
24 hour security with intercom
Emergency numbers
Access for ambulance and fire tenders on podium level
All around solar fencing