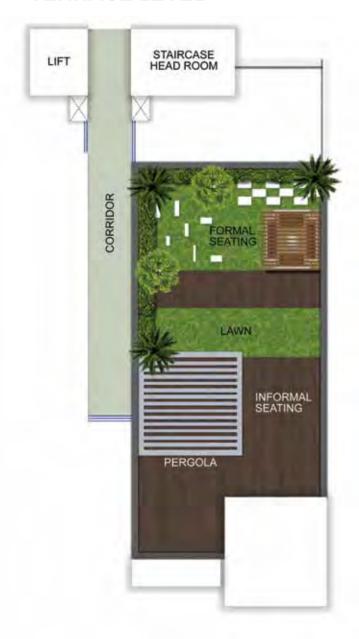

Utility area with electrical / plumbing for washer / linen drying

### **UPPER LEVEL**



### BLOCK - C WEST SIDE TOWN HOME









### LOWER LEVEL

### LIFT Balcony for outdoor Space for night lamp seating Feature wall to house TV Feature wall to house TV Space for night lamp Space for integrated Space for integrated wardrobe wardrobe 3 Fixture toilet with wet 3 Fixture toilet with and dry area wet and dry area Free flow moving space integrated Dining area with double-height **Entry** Handwash under the stairs Puja room 00 Provision for refrigerator HITCHEN 130X 106" Wash area Provision for cook top and chimney UTILITY 13'0'X4'0' Balcony for outdoor seating Separate Utility area with electrical / plumbing for washer / linen drying

### **UPPER LEVEL**



BLOCK - D
EAST SIDE TOWN HOME









### **LOWER LEVEL**

### Space for night lamp Balcony for outdoor seating Feature wall to house TV Space for night lamp Feature wall to house TV Space for integrated wardrobe PORE 80X80 3 Fixture toilet with wet and dry area Entry Dining area Free flow moving space integrated Handwash under with double-height the stairs 3 Fixture toilet with wet and dry area Space for integrated 00 wardrobe Provision for refrigerator KITCHEN 130'X 106' Feature wall to house TV Provision for cook top and chimney Wash area 7 130 X40 Balcony for outdoor Separate Utility seating area with electrical / plumbing for washer / linen drying DET.

### **UPPER LEVEL**



BLOCK - D
WEST SIDE TOWN HOME











### VILLAS AT SAAVAN

Beautifully designed, well-priced, with plenty of fresh air and sunshine, villa