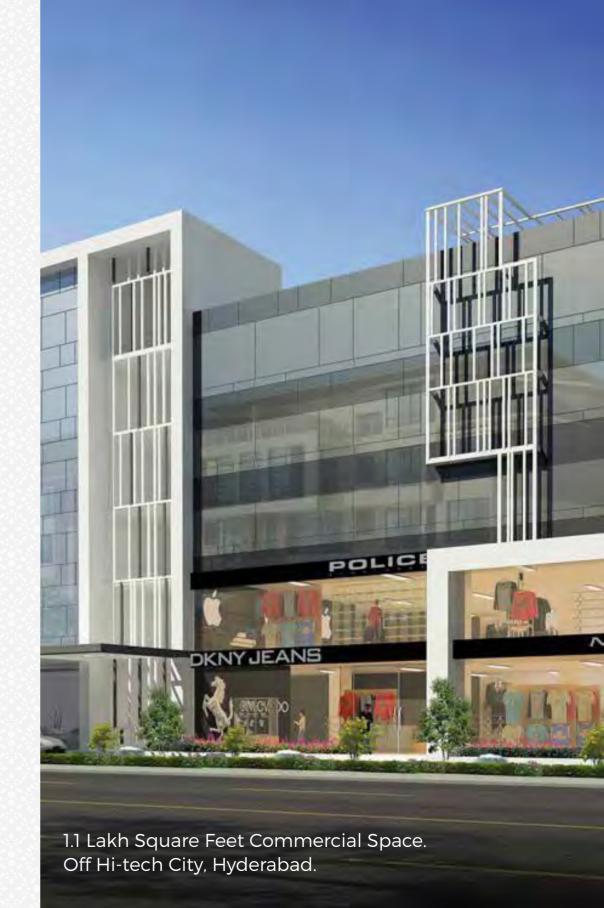

Mystic Hills, Off Hi-tech City, Hyderabad. Total area: 3.5 Lakh Square Feet. 112 Villas.