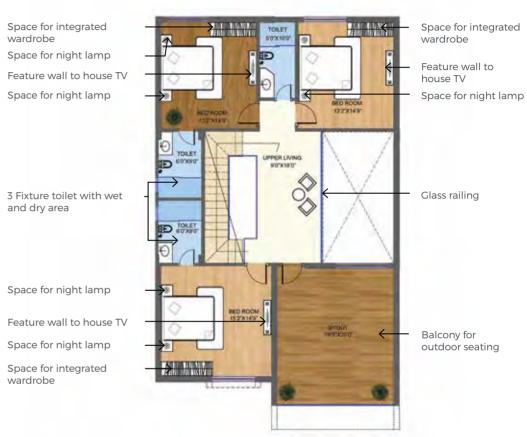

ion for cook top and chimney Wash area 7 130 X40 Balcony for outdoor Separate Utility seating area with electrical / plumbing for washer / linen drying DET.

### **UPPER LEVEL**



BLOCK - D
WEST SIDE TOWN HOME











### VILLAS AT SAAVAN

Beautifully designed, well-priced, with plenty of fresh air and sunshine, villas at Saavan are perfect for families to live their lives in. From the youngest member of the family to the oldest, we have ensured that our villas are perfect for the entire family.

Our villas also come with a number of open spaces like balconies, wide terraces and sit-outs. From barbecue parties and get-togethers to quiet mornings with a cup of chai and a book, our residents can enjoy the best of both worlds.

### **VILLA PLANS**

### LOWER LEVEL



### **UPPER LEVEL**





### TERRACE LEVEL







### LOWER LEVEL

#### 30' WIDE ROAD Parking for two cars Space for integrated wardrobe Space for night lamp 0 Feature wall to Puja room house TV Space for night lamp 60° X 5 **Entry** Handwash under the stairs Dining area 3 Fixture toilet with wet and dry area Separate Utility Free flow moving area with electrical / UTILITY space integrated plumbing for washer / with double-height linen drying LIVING ROOM 165" X 153" HITCHEN 152 X 112 Feature wall to Provision for house TV refrigerator Wash area Provision for cook top and chimney

### **UPPER LEVEL**





### TERRACE LEVEL







## AMENITIES AT SAAVAN



Double-height living room



Rain water harvesting



Backyard / terrace garden



2 parking units



24x7 power back up



Modular kitchen



Vastu-compliant