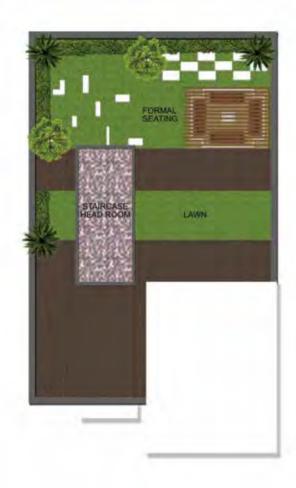

### LOWER LEVEL

### Space for night lamp Balcony with outdoor seating Feature wall to house TV Space for night lamp Space for integrated - Feature wall to house TV wardrobe 3 Fixture toilet with EMNICHAL wet and dry area Handwash under the stairs **Entry** – Dining area Free flow moving space integrated with double-height 3 Fixture toilet with wet and dry area 00 Space for integrated wardrobe Provision for refrigerator Feature wall to house TV Provision for cook top and chimney - Wash area Separate Utility area with electrical / plumbing for washer / linen drying