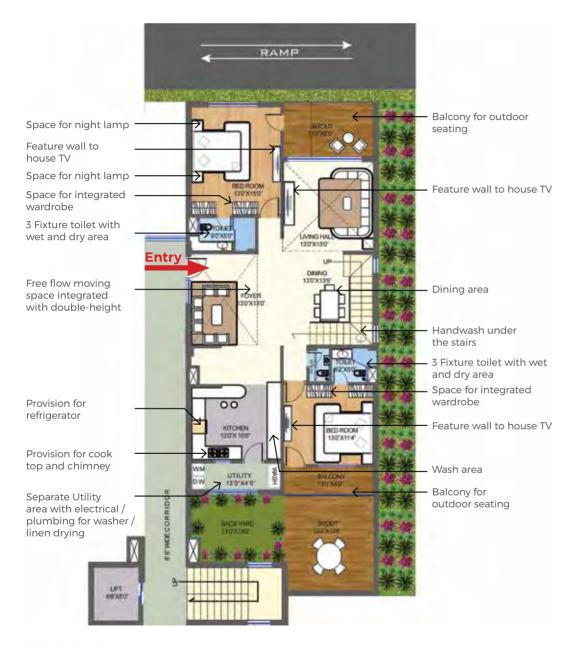

om builder to builder but generally most apartments don't have this feature

Even if there was enough space, someone, somewhere would complain about the noise

Generally, there are no special areas for vehicular traffic



# 10 UNIQUE TOWNHOME FEATURES

The product of smart design, meticulous planning and undivided passion, our townhomes offer you a lifestyle like none other.



Double-height living rooms



Modular kitchen in every townhome



Multiple, easy-to-access car parking



3 balconies per townhome



Storage spaces



One elevator shared between only four homes



A community of like-minded people



Backyard / terrace garden facilities

### **TOWNHOME PLANS**

### LOWER LEVEL



### **UPPER LEVEL**



BLOCK - A
EAST SIDE TOWN HOME









### LOWER LEVEL

### **UPPER LEVEL**





BLOCK - A
WEST SIDE TOWN HOME









### LOWER LEVEL

### Space for night lamp Balcony with outdoor seating Feature wall to house TV Space for night lamp Space for integrated - Feature wall to house TV wardrobe 3 Fixture toilet with EMNICHAL wet and dry area Handwash under the stairs **Entry** – Dining area Free flow moving space integrated with double-height 3 Fixture toilet with wet and dry area 00 Space for integrated wardrobe Provision for refrigerator Feature wall to house TV Provision for cook top and chimney - Wash area Separate Utility area with electrical / plumbing for washer / linen drying

### **UPPER LEVEL**



BLOCK - B
EAST SIDE TOWN HOME









### LOWER LEVEL

### 80 WIDE CORRIDOR 80'X66 Balcony for outdoor seating Space for night lamp Space for night lamp Feature