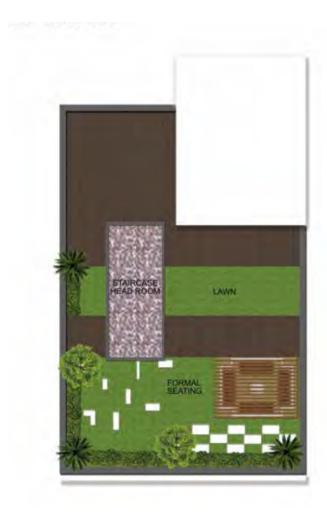

### LOWER LEVEL

### Space for night lamp Balcony with outdoor seating Feature wall to house TV Space for night lamp Space for integrated - Feature wall to house TV wardrobe 3 Fixture toilet with EMNICHAL wet and dry area Handwash under the stairs **Entry** – Dining area Free flow moving space integrated with double-height 3 Fixture toilet with wet and dry area 00 Space for integrated wardrobe Provision for refrigerator Feature wall to house TV Provision for cook top and chimney - Wash area Separate Utility area with electrical / plumbing for washer / linen drying