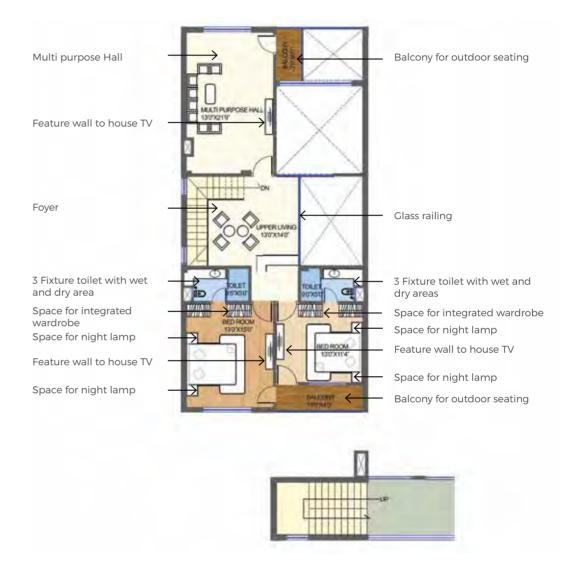

### Space for night lamp Balcony with outdoor seating Feature wall to house TV Space for night lamp Space for integrated - Feature wall to house TV wardrobe 3 Fixture toilet with EMNICHAL wet and dry area Handwash under the stairs **Entry** – Dining area Free flow moving space integrated with double-height 3 Fixture toilet with wet and dry area 00 Space for integrated wardrobe Provision for refrigerator Feature wall to house TV Provision for cook top and chimney - Wash area Separate Utility area with electrical / plumbing for washer / linen drying