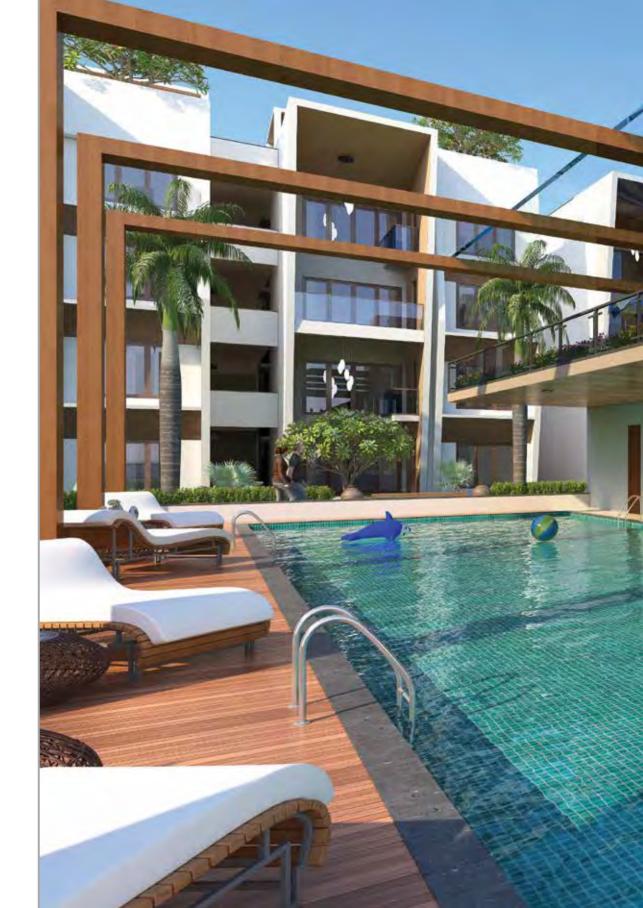

### **SWIMMING POOL**

The swimming pool is designed keeping the families in mind. The pool is of ideal depth and has all the required safety features to ensure that adults and kids can enjoy the pool equally. The pool is kept completely clean and is maintained properly on a regular basis.

## STATE-OF-THE-ART CLUBHOUSE

The Saavan clubhouse is equipped with a gymnasium, a party hall and a swimming pool to beat the heat!