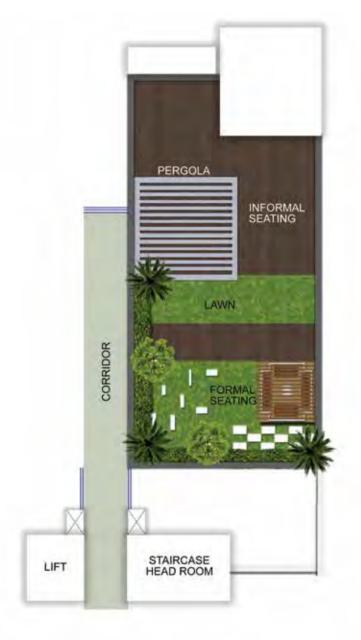

ith electrical / plumbing for washer / linen drying

### **UPPER LEVEL**



BLOCK - D
EAST SIDE TOWN HOME









### **LOWER LEVEL**

### Space for night lamp Balcony for outdoor seating Feature wall to house TV Space for night lamp Feature wall to house TV Space for integrated wardrobe PORE 80X80 3 Fixture toilet with wet and dry area Entry Dining area Free flow moving space integrated Handwash under with double-height the stairs 3 Fixture toilet with wet and dry area Space for integrated 00 wardrobe Provision for refrigerator KITCHEN 130'X 106' Feature wall to house TV Provision for cook top and chimney Wash area 7 130 X40 Balcony for outdoor Separate Utility seating area with electrical / plumbing for washer / linen drying DET.

### **UPPER LEVEL**



BLOCK - D
WEST SIDE TOWN HOME











### VILLAS AT SAAVAN

Beautifully designed, well-priced, with plenty of fresh air and sunshine, villas at Saavan are perfect for families to live their lives in. From the youngest member of the family to the oldest, we have ensured that our villas are perfect for the entire family.

Our villas also come with a number of open spaces like balconies, wide terraces and sit-outs. From barbecue parties and get-togethers to quiet mornings with a cup of chai and a book, our residents can enjoy the best of both worlds.

### **VILLA PLANS**

### LOWER LEVEL



### **UPPER LEVEL**





### TERRACE LEVEL







### LOWER LEVEL

#### 30' WIDE ROAD Parking for two cars Space for integrated wardrobe Space for night lamp 0 Feature wall to Puja room house TV Space for night lamp 60° X 5 **Entry** H