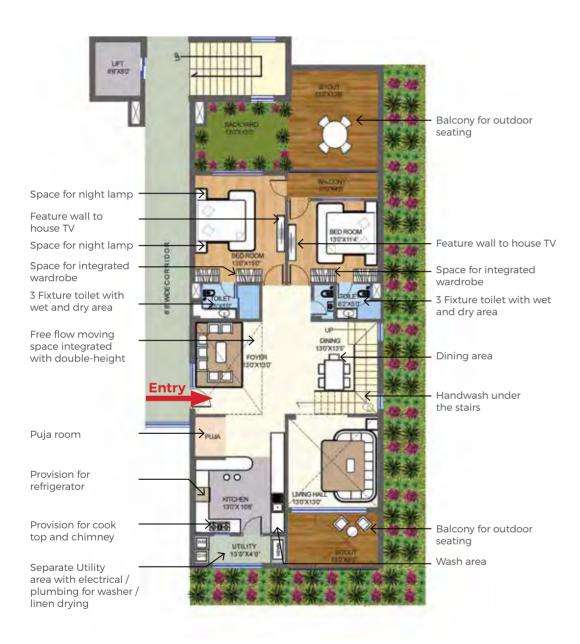

### Space for night lamp Balcony with outdoor seating Feature wall to house TV Space for night lamp Space for integrated - Feature wall to house TV wardrobe 3 Fixture toilet with EMNICHAL wet and dry area Handwash under the stairs **Entry** – Dining area Free flow moving space integrated with double-height 3 Fixture toilet with wet and dry area 00 Space for integrated wardrobe Provision for refrigerator Feature wall to house TV Provision for cook top and chimney - Wash area Separate Utility area with electrical / plumbing for washer / linen drying

### 80 WIDE CORRIDOR 80'X66 Balcony for outdoor seating Space for night lamp Space for night lamp Feature wall to house TV RED ROOM Feature wall to house TV Space for night lamp -Space for night lamp Space for integrated Space for integrated wardrobe wardrobe 3 Fixture toilet with 3 Fixture toilet with wet wet and dry area and dry area Handwash under the stairs Dining area FOYER Entry Free flow moving Puja room space integrated with double-height 00 Provision for 130'X 106" refrigerator Provision for cook top and chimney Balcony for outdoor seating UTILITY 13'0'X4'0' Separate Utility area with electrical / plumbing for washer / linen drying