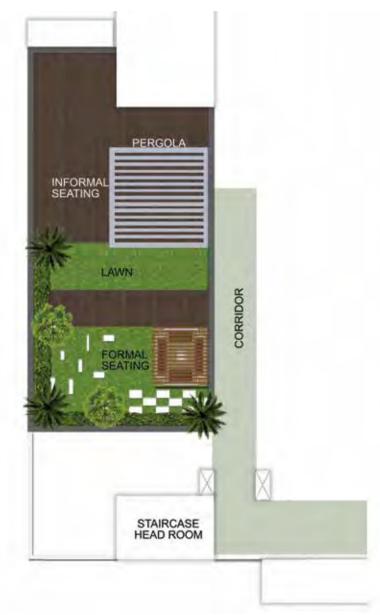

Our villas also come with a number of open spaces. From balconies to wide terraces, residents will be exposed to plenty of fresh air and sunshine constantly.

Our villas also come with a number of open spaces like balconies, wide terraces and sit-outs. From barbecue parties and get-togethers to quiet mornings with a cup of chai and a book, our residents can enjoy the best of both worlds.

### YOUR OWN GARDEN

Spend your mornings overlooking the lush green surroundings of Saavan with a hot cup of coffee and the day's newspaper. What a way to start the day!