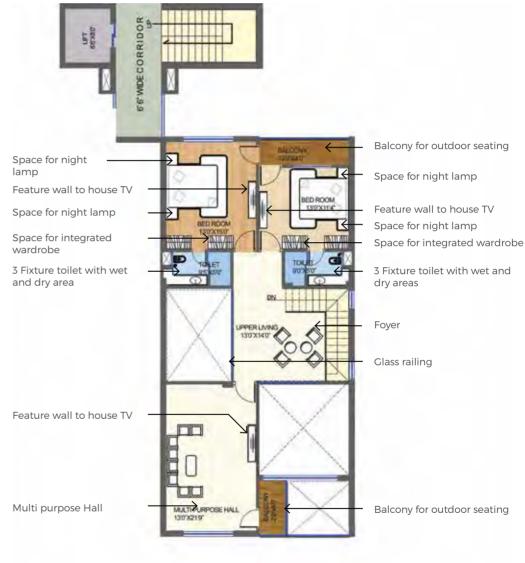

pace is limited

Usually an apartment has a maximum of two balconies

Varies from builder to builder but generally most apartments don't have this feature

Even if there was enough space, someone, somewhere would complain about the noise

Generally, there are no special areas for vehicular traffic



# 10 UNIQUE TOWNHOME FEATURES

The product of smart design, meticulous planning and undivided passion, our townhomes offer you a lifestyle like none other.



Double-height living rooms



Modular kitchen in every townhome



Multiple, easy-to-access car parking



3 balconies per townhome



Storage spaces



One elevator shared between only four homes



A community of like-minded people



Backyard / terrace garden facilities

### **TOWNHOME PLANS**

### LOWER LEVEL



### **UPPER LEVEL**



BLOCK - A
EAST SIDE TOWN HOME









### LOWER LEVEL

### **UPPER LEVEL**





BLOCK - A
WEST SIDE TOWN HOME









### LOWER LEVEL

### Space for night lamp Balcony with outdoor seating Feature wall to house TV Space for night lamp Space for integrated - Feature wall to house TV wardrobe 3 Fixture toilet with EMNICHAL wet and dry area Handwash under the stairs **Entry** – Dining area Free flow moving space integrated with double-height 3 Fixture toilet with wet and dry area 00 Space for integrated wardrobe Provision for refrigerator Feature wall to house TV Provision for cook top and chimney - Wash area Separate Utility area with electrical / plumbing for washer / linen drying

### **UPPER LEVEL**



BLOCK - B
EAST SIDE TOWN HOME









### LOWER LEVEL

### 80 WIDE CORRIDOR 80'X66