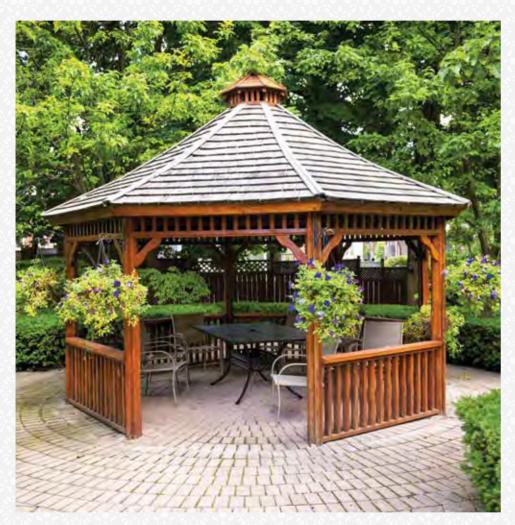

## AMENITIES AT SAAVAN

Double-height living room

Rain water harvesting

Backyard / terrace garden

2 parking units

24x7 power back up

Modular kitchen

Vastu-compliant

## STATE-OF-THE-ART CLUBHOUSE

The Saavan clubhouse is equipped with a gymnasium, a party hall and a swimming pool to beat the heat!