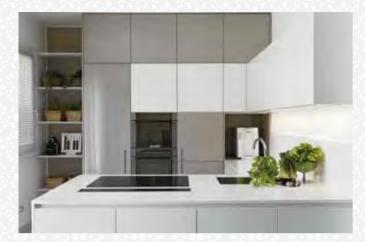

### KITCHEN

Granite platform with stainless steel sink with both municipal & bore water connection.