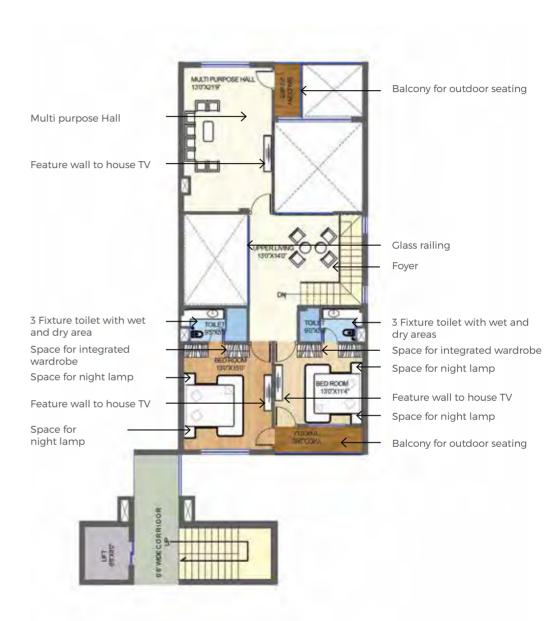

### **UPPER LEVEL**

BLOCK - A
EAST SIDE TOWN HOME

### Space for night lamp Balcony with outdoor seating Feature wall to house TV Space for night lamp Space for integrated - Feature wall to house TV wardrobe 3 Fixture toilet with EMNICHAL wet and dry area Handwash under the stairs **Entry** – Dining area Free flow moving space integrated with double-height 3 Fixture toilet with wet and dry area 00 Space for integrated wardrobe Provision for refrigerator Feature wall to house TV Provision for cook top and chimney - Wash area Separate Utility area with electrical / plumbing for washer / linen drying