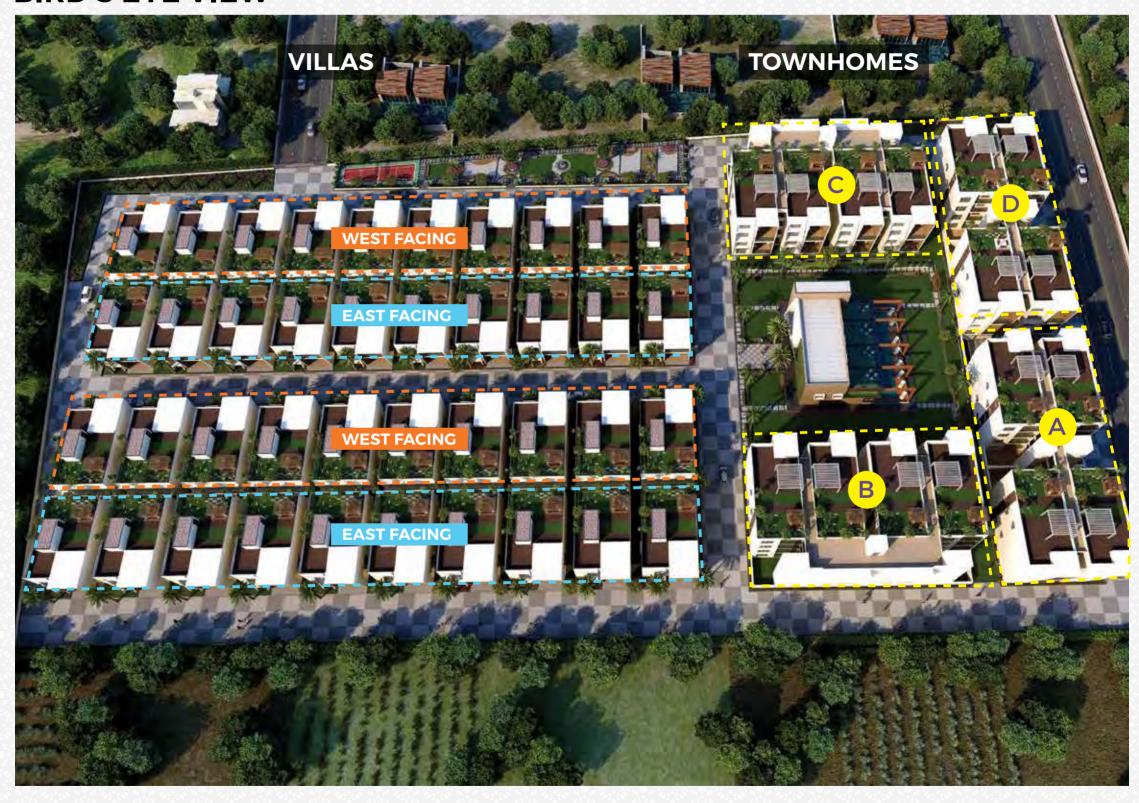

verything you could possibly need is a short drive away.

Saavan's location in the city is ideal, with hospitals, educational institutions and an abundance of shopping areas in the vicinity. Some notable establishments nearby are:

### HOSPITALS

APOLLO HOSPITAL (8 KM AWAY)
MILITARY HOSPITAL (1 KM AWAY)

### **TRAVEL**

SECUNDERABAD STATION (10 KM AWAY)
JUBILEE BUS TERMINAL (10 KM AWAY)

### SHOPPING

MORE SUPERMARKET (LESS THAN 500 METRES)
TRIMULGHERRY ROADS (5 KM AWAY)

### **CLUBS**

ARMY GOLF COURSE (5 MINS WALK)
SECUNDERABAD CLUB (8 KM AWAY)

### **EDUCATION**

BHAVAN'S VIVEKANANDA COLLEGE (4 KM AWAY) KENDRIYA VIDYALAYA BOLARUM (1 KM AWAY)

### OTHER PLACES

PARADISE CIRCLE (12 KM AWAY) SAINIKPURI (4 KM AWAY)

### **MASTER PLAN**



### **TOWNHOMES**









### **BIRD'S EYE VIEW**



### BUY A TOWNHOME

Our townhomes are designed specifically to ensure that there is maximum utilization of space. Each townhome has a double-height common area, which sees to it that there is plenty of fresh air and sunlight in the house. The house comes fully equipped with a state-of-the-art modular kitchen, study area, storage spaces and open areas like balconies and terraces. Each townhome is designed to make the lives of our residents as hassle-free as possible.



### Why live in a townhome?



Double-height spaces



Space for a backyard / terrace garden



Live in a community of like-minded people



Plenty of fresh air and sunshine



3 balconies in every townhome



First townhomes in Secunderabad

### OR BUY A VILLA

Villas at Saavan are smartly designed, well priced, beautiful