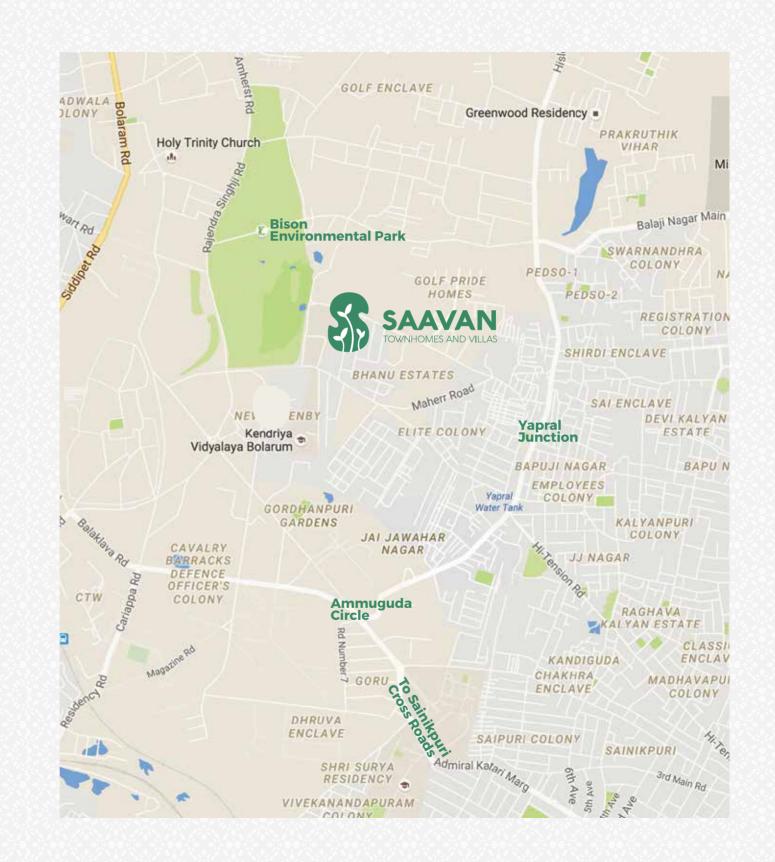

### **LOCATION MAP**

### WHERE IS SAAVAN LOCATED?

Situated in the heart of Secunderabad, Saavan is located just 8 KM from Apollo Hospital and 4 KM from Sainikpuri. From banks, schools and colleges to shopping areas, malls and resturants, everything you could possibly need is a short drive away.

Saavan's location in the city is ideal, with hospitals, educational institutions and an abundance of shopping areas in the vicinity. Some notable establishments nearby are:

### HOSPITALS

APOLLO HOSPITAL (8 KM AWAY)
MILITARY HOSPITAL (1 KM AWAY)

### **TRAVEL**

SECUNDERABAD STATION (10 KM AWAY)
JUBILEE BUS TERMINAL (10 KM AWAY)

### SHOPPING

MORE SUPERMARKET (LESS THAN 500 METRES)
TRIMULGHERRY ROADS (5 KM AWAY)

### **CLUBS**

ARMY GOLF COURSE (5 MINS WALK)
SECUNDERABAD CLUB (8 KM AWAY)

### **EDUCATION**

BHAVAN'S VIVEKANANDA COLLEGE (4 KM AWAY) KENDRIYA VIDYALAYA BOLARUM (1 KM AWAY)

### OTHER PLACES

PARADISE CIRCLE (12 KM AWAY) SAINIKPURI (4 KM AWAY)