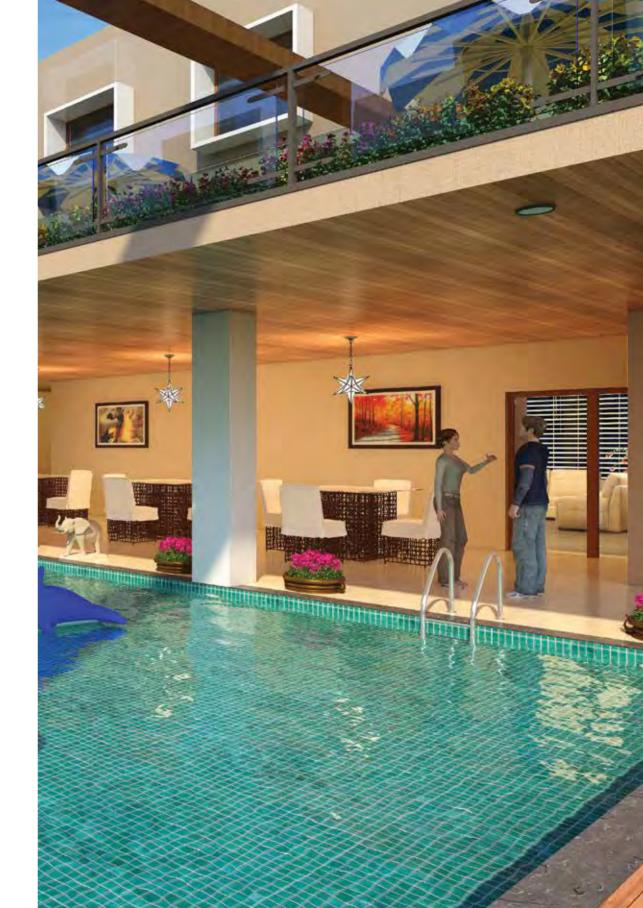

## STATE-OF-THE-ART CLUBHOUSE

The Saavan clubhouse is equipped with a gymnasium, a party hall and a swimming pool to beat the heat!

### **SWIMMING POOL**

The swimming pool is designed keeping the families in mind. The pool is of ideal depth and has all the required safety features to ensure that adults and kids can enjoy the pool equally. The pool is kept completely clean and is maintained properly on a regular basis.