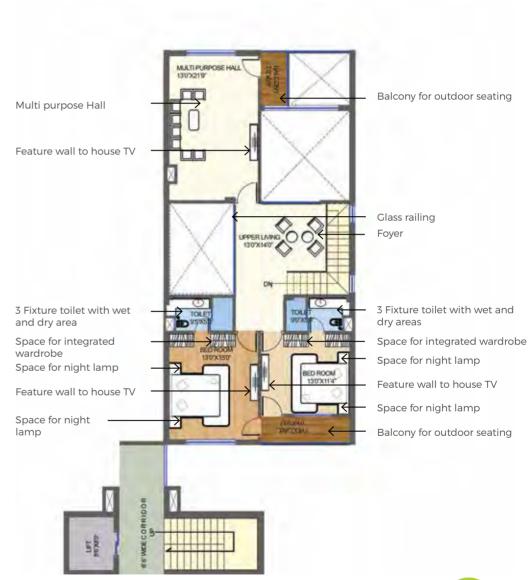

builder to builder but generally most apartments don't have this feature

Even if there was enough space, someone, somewhere would complain about the noise

Generally, there are no special areas for vehicular traffic



# 10 UNIQUE TOWNHOME FEATURES

The product of smart design, meticulous planning and undivided passion, our townhomes offer you a lifestyle like none other.



Double-height living rooms



Modular kitchen in every townhome



Multiple, easy-to-access car parking



3 balconies per townhome



Storage spaces



One elevator shared between only four homes



A community of like-minded people



Backyard / terrace garden facilities

### **TOWNHOME PLANS**

### LOWER LEVEL



### **UPPER LEVEL**



BLOCK - A
EAST SIDE TOWN HOME









### LOWER LEVEL

### **UPPER LEVEL**





BLOCK - A
WEST SIDE TOWN HOME









### LOWER LEVEL

### Space for night lamp Balcony with outdoor seating Feature wall to house TV Space for night lamp Space for integrated - Feature wall to house TV wardrobe 3 Fixture toilet with EMNICHAL wet and dry area Handwash under the stairs **Entry** – Dining area Free flow moving space integrated with double-height 3 Fixture toilet with wet and dry area 00 Space for integrated wardrobe Provision for refrigerator Feature wall to house TV Provision for cook top and chimney - Wash area Separate Utility area with electrical / plumbing for washer / linen drying

### **UPPER LEVEL**



BLOCK - B
EAST SIDE TOWN HOME









### LOWER LEVEL

### 80 WIDE CORRIDOR 80'X66 Balcony for outdoor seating Space for night lamp Space for night lamp Feature wa